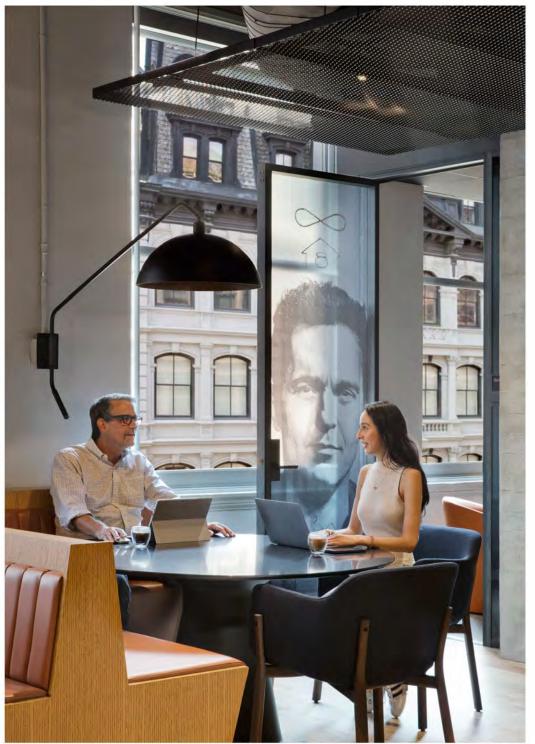

## 888 Broadway case study

This project provided a stunning new corporate headquarters for a confidential media client in New York City. The design intent from architect Gensler made use of the maximum floor to ceiling height within the recently refurbished building, exposing mechanical and electrical services and utilizing soffit applied treatments for acoustic control.

Expanded metal mesh linear rafts featured throughout the suspended ceiling design, both to screen elements of mechanical services whilst also providing esthetic feature to the ceiling plane.

SAS developed the ceiling design intent in close collaboration with Gensler, detailing an expanded metal mesh that provided a surface open area greater than 70% thereby allowing the sprinklers and lights to be positioned above the ceiling membrane thus ensuring a crisp and clean finish.

Custom bulkheads, comprising the same expanded metal mesh, completed the design, by returning the finish to the structural soffit in reception areas. The ceiling systems on the project were installed across two phases by the Donaldson Organization, for the projects construction manager, Icon Interiors.