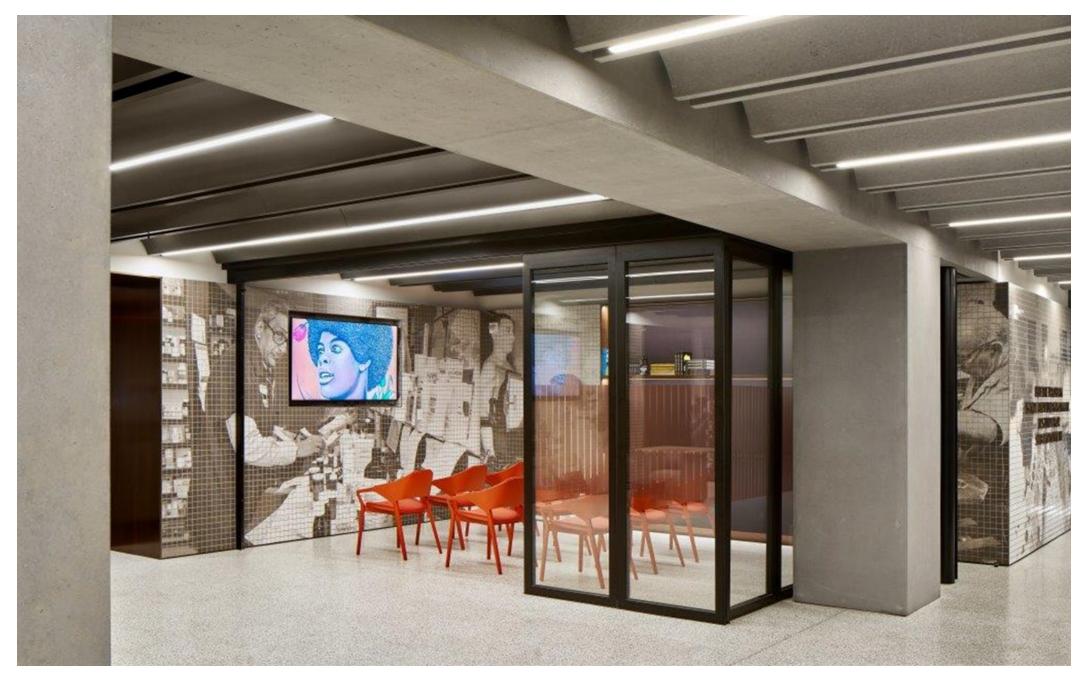

## 1199 SEIU - CASESTUDY

Located in the heart of East Manhattan, the new headquarters of the 1199SEIU building recently completed an exciting renovation. SAS was honored to provide custom ceiling elements for the meeting rooms of the main building and the circulation spaces to help both the architect and contractor realize their vision for the project.

The overall aim of the project was to make it feel more like a museum than an office building – a space that celebrates the history and tenants of the 1199SEIU building.

The custom, curved barrel vault ceilings were designed to resonate with the overall feel of the building to symbolize the resilience of the union. Each barrel vault features an ultra-discreet perforation to encourage better acoustic performance.

The renovation project was undertaken by renowned architectural practice Adjaye Associates, established in 2002 by Sir David Adjaye OBE. Their most well-known commission to date is the Smithsonian National Museum of African American history and culture, which opened in 2016 in Washington D.C.