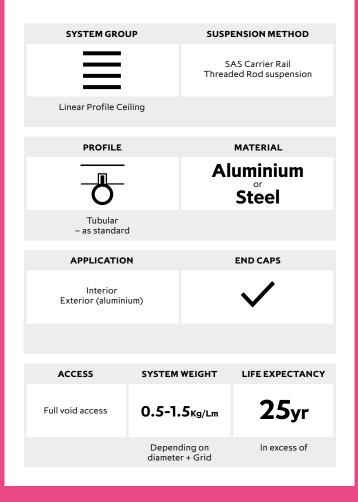

### **Profile Sizes**

| Standard Length | 3000mm |
|-----------------|--------|
| Standard        | 25mm   |
| Dimensions      | 50mm   |

SAS750 can accommodate a wide range of bespoke profile shapes, sizes and waveform profiles, all available on request. Longer continuous runs can be achieved through splices.

#### Access

Void access can be achieved through demounting profiles or integrated access hatches.

### Finishes

SAS750 Tubeline is available in all standard SAS finishes, please refer to page 105. Bespoke finishes are available on request, including polished and anodised (aluminium only).

#### Service Integration

Full services and lighting integration