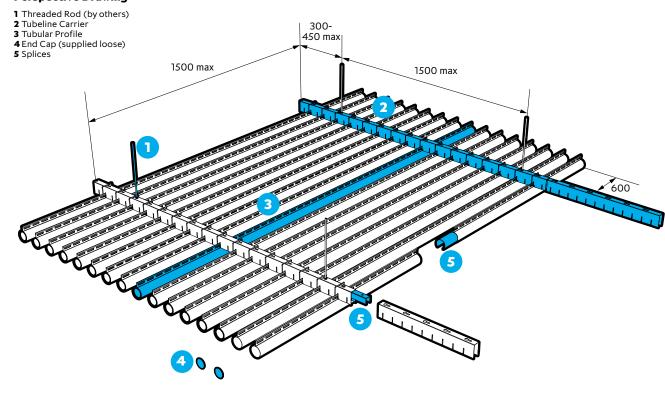

### **Perspective Drawing**

### **Profile Sizes**

| Standard Length | 3000mm |
|-----------------|--------|
| Standard        | 25mm   |
| Dimensions      | 50mm   |

SAS750 can accommodate a wide range of bespoke profile shapes, sizes and waveform profiles, all available on request. Longer continuous runs can be achieved through splices.