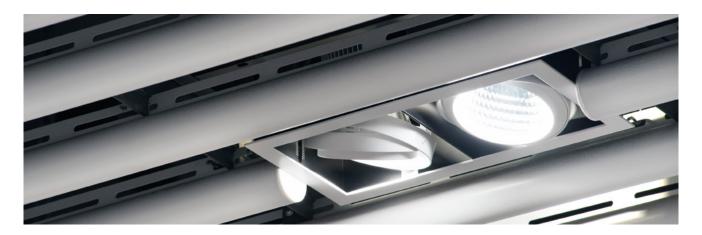

# SAS**750** 7





### Overview



### SAS**750** Tubeline





SAS750 Tubeline fosters dynamic and impactful design along with practical considerations such as access and service integration. Tubeline offers specifiers numerous design features, such as curves and waveforms, as well as horizontal, vertical, interior and exterior mounting.

Available as either aluminium extrusions or rolled steel tubular sections, Tubeline also offers full lighting integration and visually discrete access.

### **Profile Sizes**

| Standard Length | 3000mm |
|-----------------|--------|
| Standard        | 25mm   |
| Dimensions      | 50mm   |

SAS750 can accommodate a wide range of bespoke profile shapes, sizes and waveform profiles, all available on request. Longer continuous runs can be achieved through splices.

#### Access

Void access can be achieved through dem