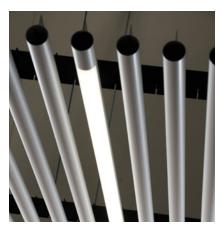

### SAS**750** Tubeline

SAS750 Tubeline fosters dynamic and impactful design along with practical considerations such as access and service integration. Tubeline offers specifiers numerous design features, such as curves and waveforms, as well as horizontal, vertical, interior and exterior mounting.

Available as either aluminium extrusions or rolled steel tubular sections, Tubeline also offers full lighting integration and visually discrete access.