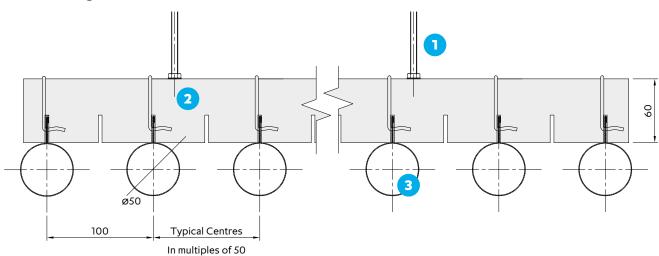

### **Section Drawing**

SAS**750** Tubeline

John Lewis, Birmingham

Location Birmingham, UK Architect Haskoll Architects Contractor Mace Ltd Purpose Retail

SAS**750** Tubeline