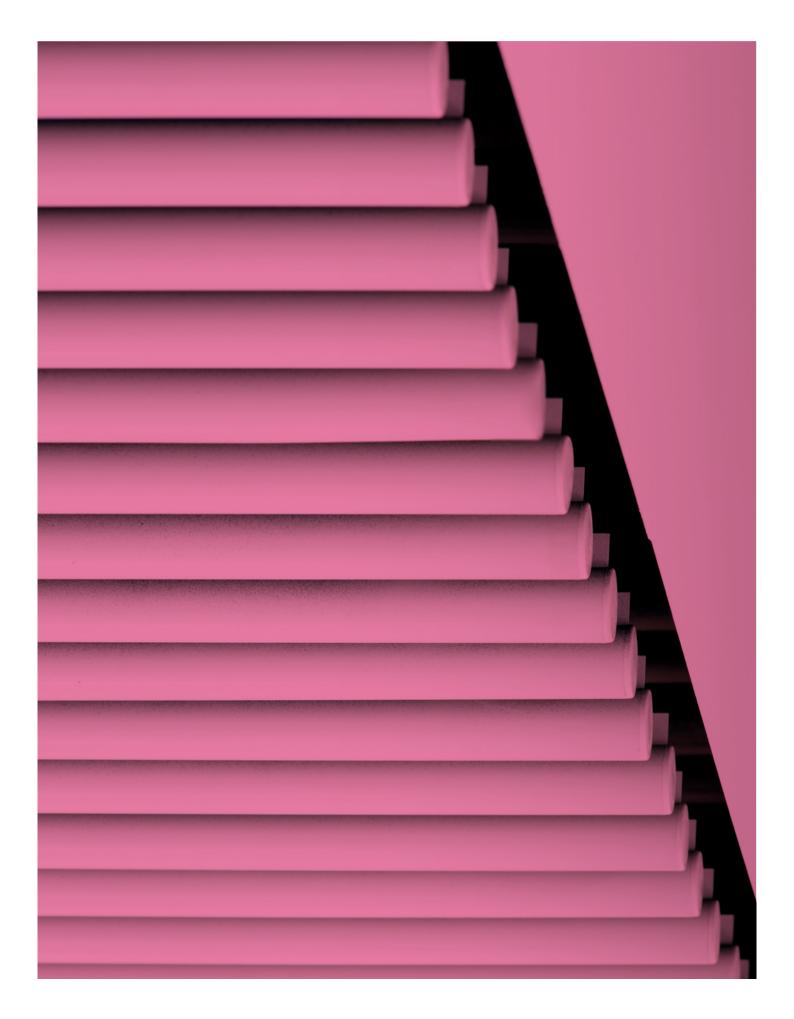

### SAS**750** Tubeline

SAS750 Tubeline fosters dynamic and impactful design along with practical considerations such as access and service integration. Tubeline offers specifiers numerous design features, such as curves and waveforms, as well as horizontal, vertical, interior and exterior mounting.

Available as either aluminium extrusions or rolled steel tubular sections, Tubeline also offers full lighting integration and visually discrete access.