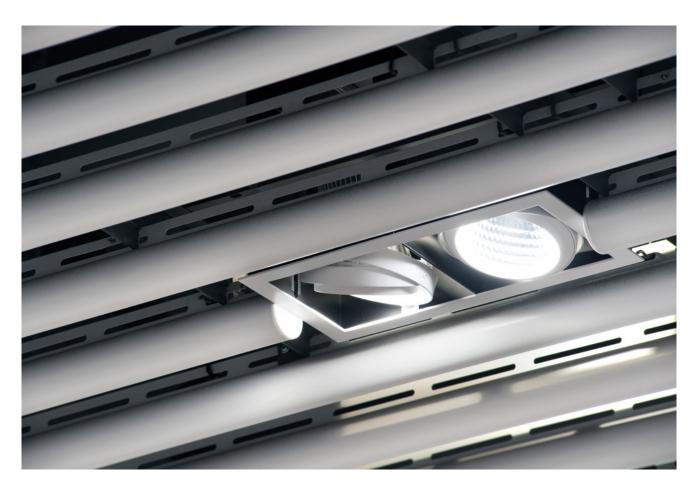

#### Service Integration

Full services and lighting integration

#### Access

Void access can be achieved through demounting profiles or integrated access hatches.