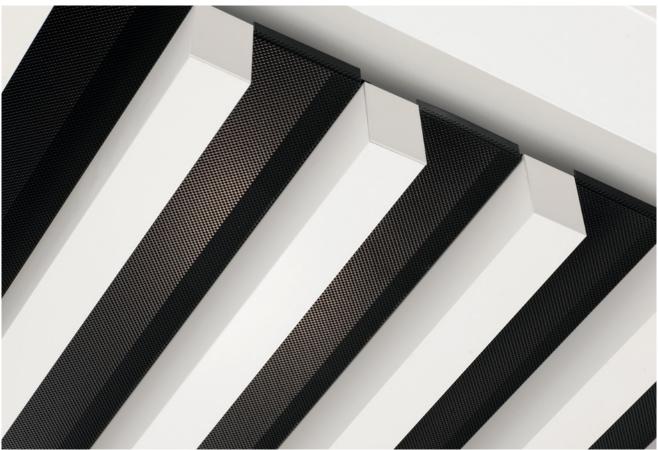

#### **Profile Sizes**

| Standard Length | 3000mm     |
|-----------------|------------|
| Standard        | 30 x 165mm |
| Dimensions      | 40 x 100mm |

SAS740 can accommodate a wide range of bespoke profile shapes, sizes and waveform profiles, all available on request. Longer continuous runs can be achieved through splices.

#### Finishes

SAS740 is available in all standard SAS finishes, please refer to page 105. Bespoke finishes are available on request, including polished and anodised.