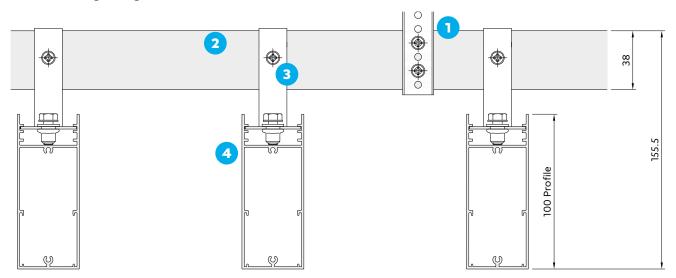

through splices.

#### Access

Void access can be achieved through demounting profiles.

#### Finishes

SAS740 is available in all standard SAS finishes, please refer to page 105. Bespoke finishes are available on request, including polished and anodised.

#### **Acoustic Materials**

SAS740 can be specified with acoustic tiles in between linear profiles. 16mm deep, 80Kg density mineral wool pad with black tissue face, foil back and sides. Other acoustic materials are available, please refer to page 20.

#### Service Integration

Full services and lighting integration.

#### **Technical Support**

Please contact our technical team for all questions relating to access, bespoke features, access and service integration.



#### **Perspective Drawing**



#### Section Drawing – Hanger Short



All dimensions are in mm.



#### Section Drawing – Hanger Long





SAS**740** 





#### 20 Fenchurch Street

Location
London, UK
Architect
Edge Architecture
& Design Ltd
Contractor
Paragon Management

Subcontractor Laser Acoustics Ceilings Ltd Purpose Commercial

## SASE

SAS Plus offers the system designer access to SAS' in-house design team to collaborate on bespoke ceiling specification. Systems can be variants of standard SAS offerings, or completely bespoke designs.

Call us for more details.

UK +44 (0) 1189 290 900 UK sasint.co.uk enquiries@sasint.co.uk