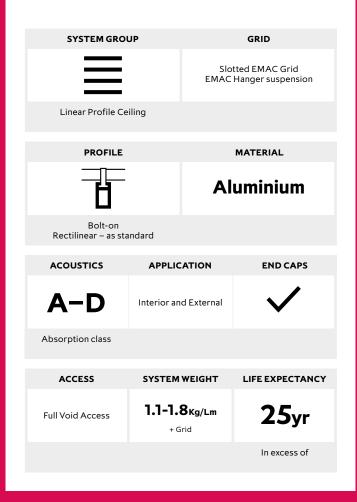

#### **Profile Sizes**

| Standard Length | 3000mm     |
|-----------------|------------|
| Standard        | 30 x 165mm |
| Dimensions      | 40 x 100mm |

SAS740 can accommodate a wide range of bespoke profile shapes, sizes and waveform profiles, all available on request. Longer continuous runs can be achieved through splices.

#### Access

Void access can be achieved through demounting profiles.

#### Finishes

SAS740 is available in all standard SAS finishes, please refer to page 105. Bespoke finishes are available on request, including polished and anodised.

#### **Acoustic Materials**

SAS740 can be specified with acoustic tiles in between linear profiles. 16mm deep, 80Kg density mineral wool pad with black tissue face, foil back and sides. Other acoustic materials are available, please refer to page 20.

#### Service Integration

Full services and lighting integration.