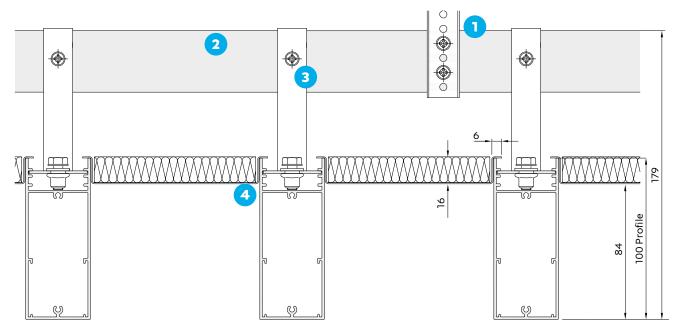

demounting profiles.

#### Finishes

SAS740 is available in all standard SAS finishes, please refer to page 105. Bespoke finishes are available on request, including polished and anodised.

#### **Acoustic Materials**

SAS740 can be specified with acoustic tiles in between linear profiles. 16mm deep, 80Kg density mineral wool pad with black tissue face, foil back and sides. Other acoustic materials are available, please refer to page 20.

#### Service Integration

Full services and lighting integration.

#### **Technical Support**

Please contact our technical team for all questions relating to access, bespoke features, access and service integration.



#### **Perspective Drawing**



#### Section Drawing – Hanger Short



All dimensions are in mm.



#### Section Drawing – Hanger Long





SAS**740** 





#### 20 Fenchurch Street

Location
London, UK
Architect
Edge Architecture
& Design Ltd
Contractor
Paragon Management

Subcontractor Laser Acoustics Ceilings Ltd Purpose Commercial

## SASE

SAS Plus offers the system designer access to SAS' in-house design team to collaborate on bespoke ceiling specification. Systems can be variants of standard SAS offerings, or completely bespoke designs.

Call us for more details.

UK +44 (0) 1189 290 900 UK sasint.co.uk enquiries@sasint.co.uk