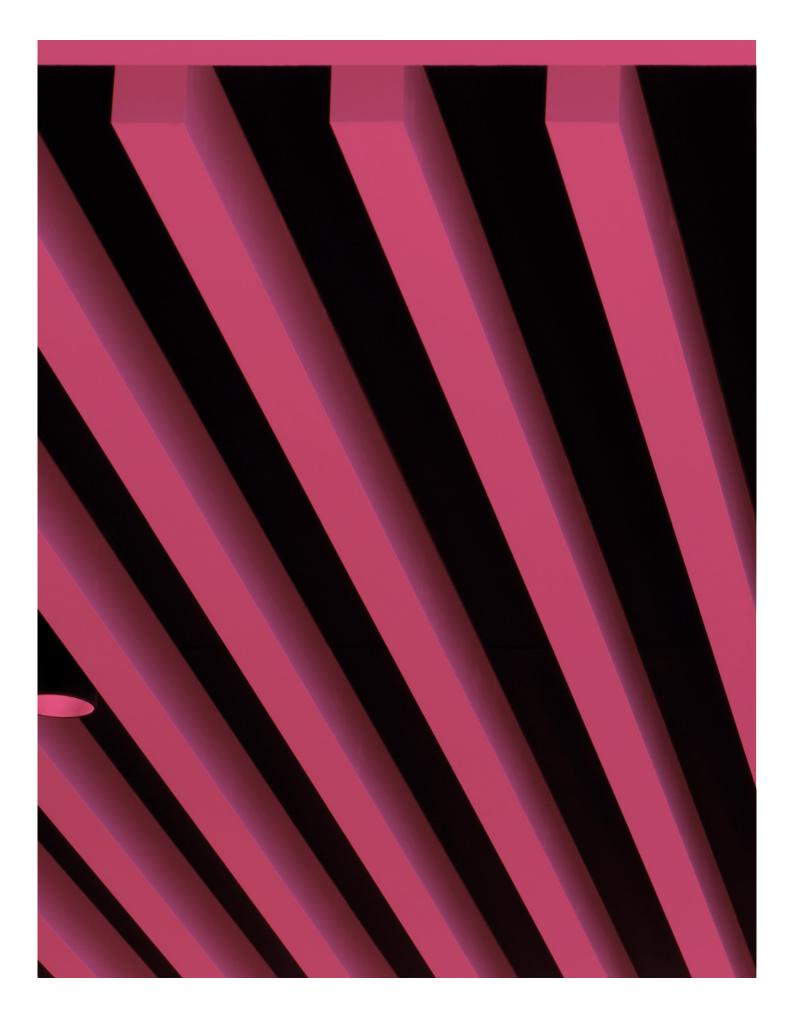

### Overview

SAS740 is the most versatile of SAS' linear ceilings, able to accommodate complex geometry and void access. Unlike other continuous linear profile systems, SAS740 can intersperse with acoustic infill panels.

The aluminium system is suitable for spaces requiring a premium aesthetic alternative to suspended tile or open cell ceilings.