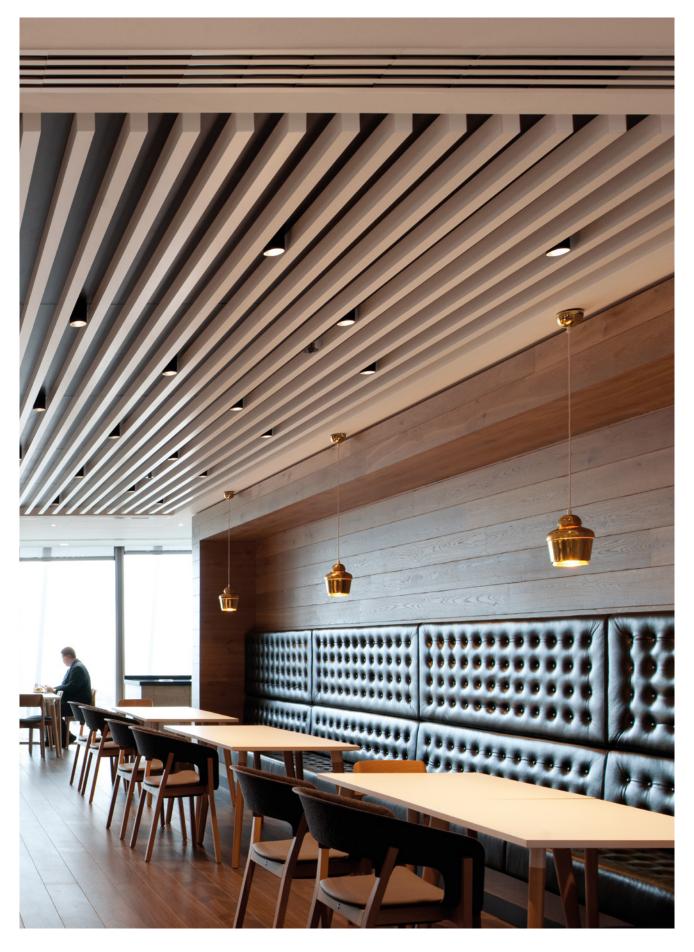

### Overview

SAS740 is the most versatile of SAS' linear ceilings, able to accommodate complex geometry and void access. Unlike other continuous linear profile systems, SAS740 can intersperse with acoustic infill panels.

The aluminium system is suitable for spaces requiring a premium aesthetic alternative to suspended tile or open cell ceilings.

#### **Acoustic Materials**

SAS740 can be specified with acoustic tiles in between linear profiles. 16mm deep, 80Kg density mineral wool pad with black tissue face, foil back and sides. Other acoustic materials are available, please refer to page 20.

#### 20 Fenchurch Street

Location
London, UK
Architect
Edge Architecture
& Design Ltd
Contractor
Paragon Management

Subcontractor Laser Acoustics Ceilings Ltd Purpose Commercial