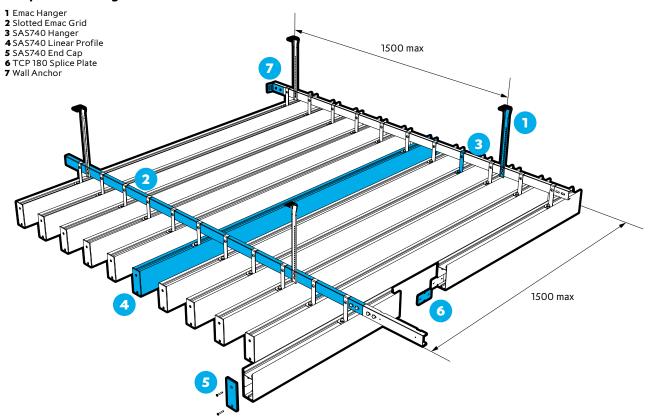

Longer continuous runs can be achieved through splices.

#### Access

Void access can be achieved through demounting profiles.

#### Finishes

SAS740 is available in all standard SAS finishes, please refer to page 105. Bespoke finishes are available on request, including polished and anodised.

#### **Acoustic Materials**

SAS740 can be specified with acoustic tiles in between linear profiles. 16mm deep, 80Kg density mineral wool pad with black tissue face, foil back and sides. Other acoustic materials are available, please refer to page 20.

#### Service Integration

Full services and lighting integration.

#### **Technical Support**

Please contact our technical team for all questions relating to access, bespoke features, access and service integration.



#### **Perspective Drawing**



#### Section Drawing – Hanger Short



All dimensions are in mm.



#### Section Drawing – Hanger Long





SAS**740** 





#### 20 Fenchurch Street

Location
London, UK
Architect
Edge Architecture
& Design Ltd
Contractor
Paragon Management

Subcontractor Laser Acoustics Ceilings Ltd Purpose Commercial

## SASE

SAS Plus offers the system designer access to SAS' in-house design team to collaborate on bespoke ceiling specification. Systems can be variants of standard SAS offerings, or completely bespoke designs.

Call us for more details.

UK +44 (0) 1189 290 900 UK sasint.co.uk enquiries@sasint.co.uk