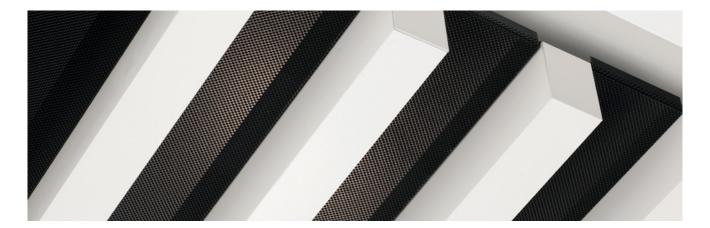

### Overview

SAS740 is the most versatile of SAS' linear ceilings, able to accommodate complex geometry and void access. Unlike other continuous linear profile systems, SAS740 can intersperse with acoustic infill panels.

#### **Acoustic Materials**

SAS740 can be specified with acoustic tiles in between linear profiles. 16mm deep, 80Kg density mineral wool pad with black tissue face, foil back and sides. Other acoustic materials are available, please refer to page 20.