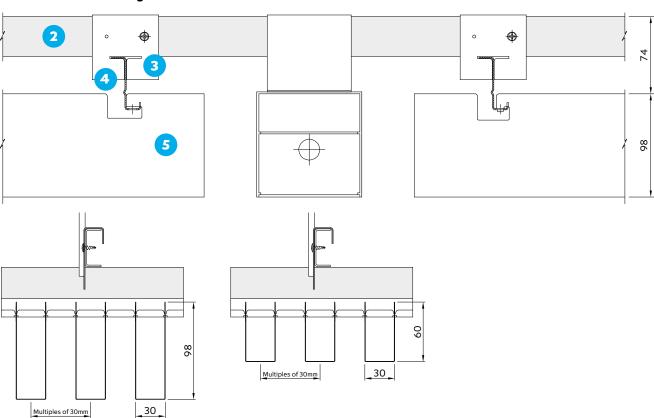

#### Section and detail drawings

All dimensions are in mm.

SAS**710** 

#### **Profile Sizes**

| Standard Length | 3000mm     |
|-----------------|------------|
| Standard Width  | 30mm       |
| Standard Depths | 60 or 98mm |

Bespoke profiles are available on request. Longer continuous runs can be achieved through splices.