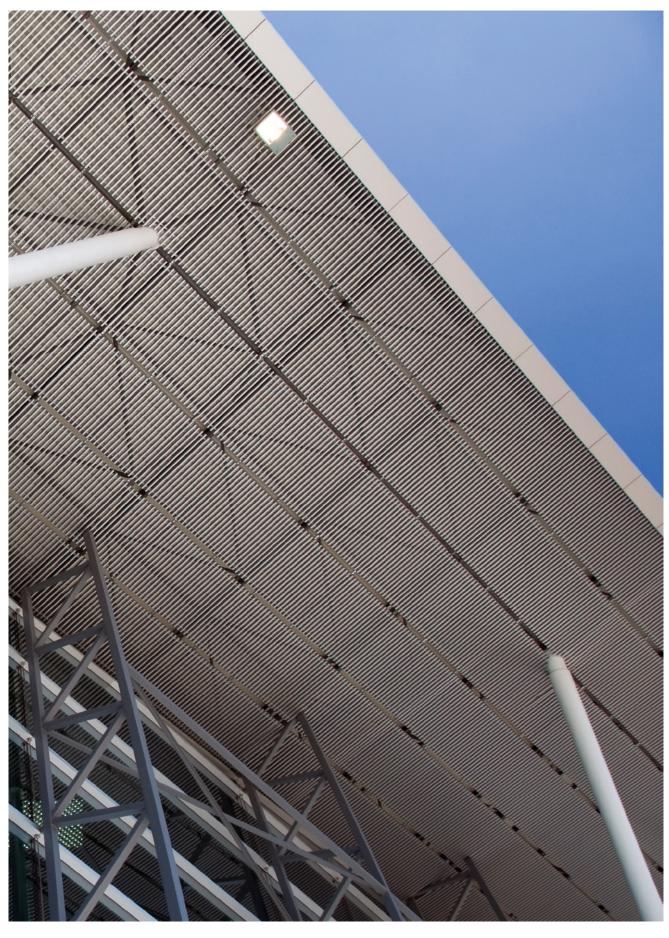

### Overview

**SAS710** 

SAS710 is a discontinuous linear profile system intended for use in corridors and shorter run applications between ceiling features. Similar to SAS700, 710 is ideally suited to high traffic zones requiring open areas for smoke extraction.

A highly cost-effective linear profile option, SAS710 comprises a steel rolled profile which simply hooks onto the carrier.

SAS710 can be adapted for exterior applications also. Please contact our technical team for more details.

### The Friary Centre

Location
Guildford, UK
Architect
Hadfield Cawkwell
Davidson & Partners

Contractor Westfield Shoppingtowns Ltd Purpose Retail

SAS**710** §

Aeropuerto de Santiago

Location
Santiago, Spain
Architect
Alberto Noguerol
+ Pilar Diez
arquitectura