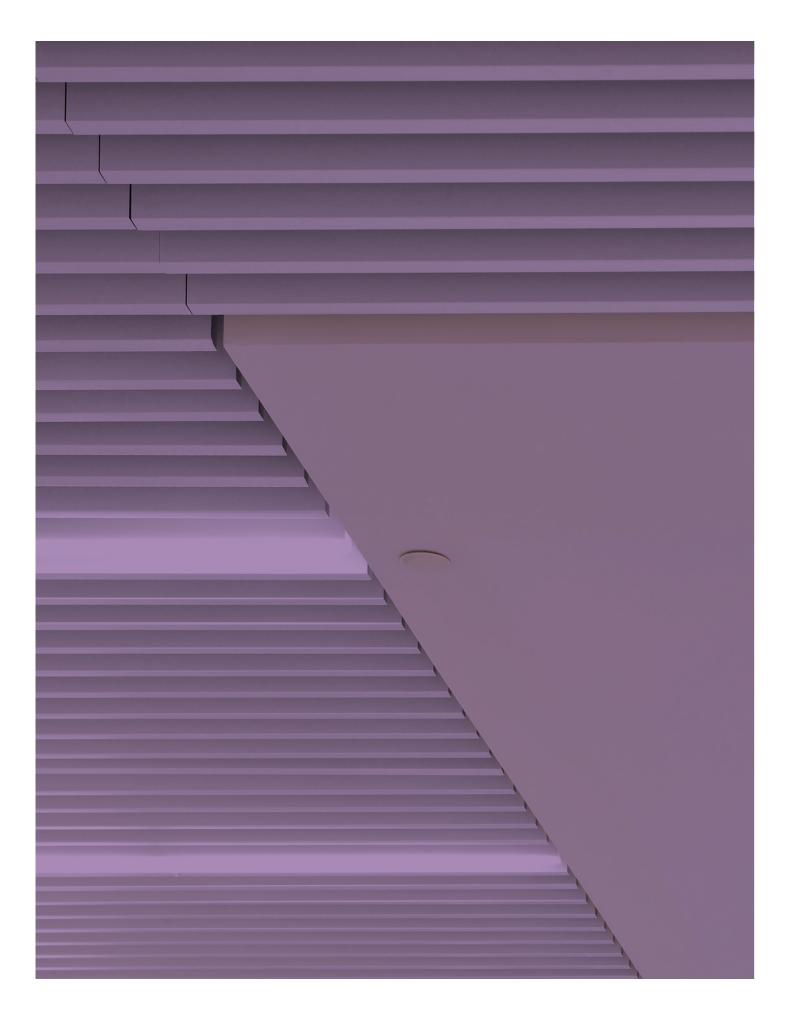

### Overview

**SAS710** 

SAS710 is a discontinuous linear profile system intended for use in corridors and shorter run applications between ceiling features. Similar to SAS700, 710 is ideally suited to high traffic zones requiring open areas for smoke extraction.

A highly cost-effective linear profile option, SAS710 comprises a steel rolled profile which simply hooks onto the carrier.

SAS710 can be adapted for exterior applications also. Please contact our technical team for more details.