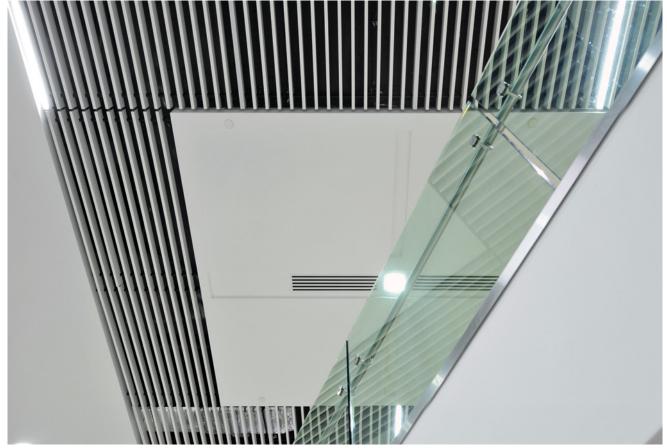

### Overview

**SAS710** 

SAS710 is a discontinuous linear profile system intended for use in corridors and shorter run applications between ceiling features. Similar to SAS700, 710 is ideally suited to high traffic zones requiring open areas for smoke extraction.

A highly cost-effective linear profile option, SAS710 comprises a steel rolled profile which simply hooks onto the carrier.

SAS710 can be adapted for exterior applications also. Please contact our technical team for more details.

#### Access

SAS710 profiles can simply be demounted for void access.

#### Service Integration

Service integration is limited to separately mounted services in between profiles.