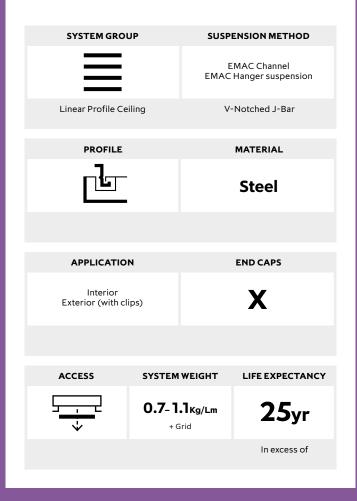

#### **Profile Sizes**

| Standard Length | 3000mm     |
|-----------------|------------|
| Standard Width  | 30mm       |
| Standard Depths | 60 or 98mm |

Bespoke profiles are available on request. Longer continuous runs can be achieved through splices.

#### Access

SAS710 profiles can simply be demounted for void access.

#### Finishes

SAS710 is available in all standard SAS finishes, please refer to page 105. Bespoke finishes are available on request.

#### Service Integration

Service integration is limited to separately mounted services in between profiles.