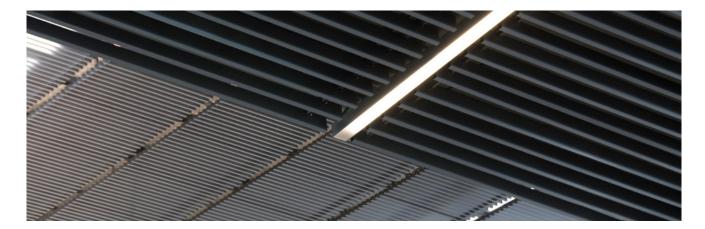

### Overview

**SAS710** 

SAS710 is a discontinuous linear profile system intended for use in corridors and shorter run applications between ceiling features. Similar to SAS700, 710 is ideally suited to high traffic zones requiring open areas for smoke extraction.

A highly cost-effective linear profile option, SAS710 comprises a steel rolled profile which simply hooks onto the carrier.

SAS710 can be adapted for exterior applications also. Please contact our technical team for more details.