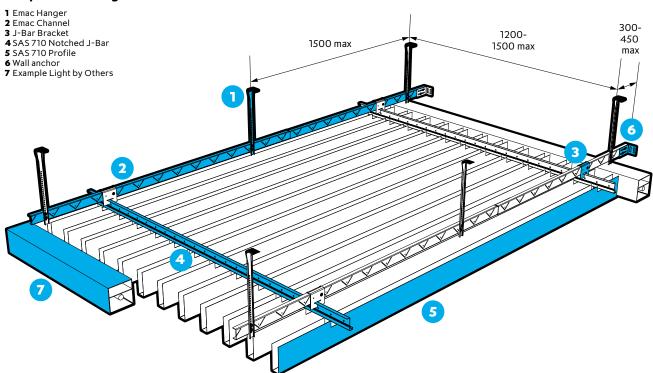

#### **Perspective Drawing**

# SAS**710 =**

### Overview

**SAS710** 

SAS710 is a discontinuous linear profile system intended for use in corridors and shorter run applications between ceiling features. Similar to SAS700, 710 is ideally suited to high traffic zones requiring open areas for smoke extraction.

A highly cost-effective linear profile option, SAS710 comprises a steel rolled profile which simply hooks onto the carrier.

SAS710 can be adapted for exterior applications also. Please contact our technical team for more details.

#### **Profile Sizes**

| Standard Length | 3000mm     |
|-----------------|------------|
| Standard Width  | 30mm       |
| Standard Depths | 60 or 98mm |

Bespoke profiles are available on request. Longer continuous runs can be achieved through splices.

#### Access

SAS710 profiles can simply be demounted for void access.

#### Finishes

SAS710 is available in all standard SAS finishes, please refer to page 105. Bespoke finishes are available on request.

#### Service Integration

Service integration is limited to separately mounted services in between profiles.