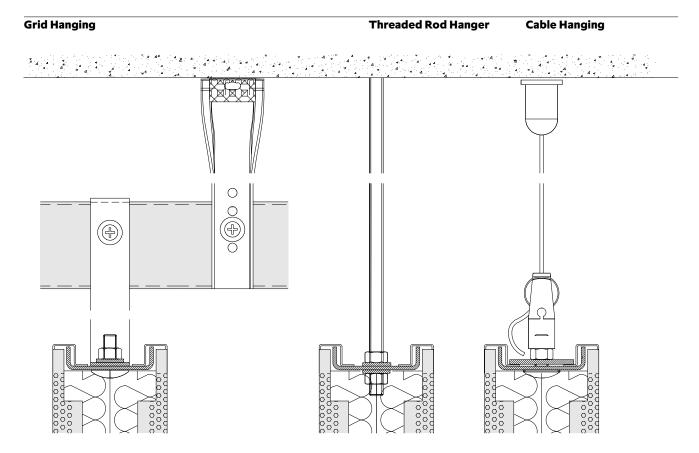

## Overview

SAS510 acoustic waveform baffles offer a visually engaging alternative to suspended acoustic ceiling systems, ideal for exposed soffit areas. Baffles offer exceptional absorption characteristics, effectively controlling reverberation within these highly sound reflective interiors. The radii of the baffles can form individual elements or continual rhythmic lines stretching across a ceiling plane.

#### **Perspective Drawing**

Birmingham New Street Station

Location
Birmingham, UK
Architect
Atkins

Contractor **Mace Ltd** Purpose **Transport** 

SAS Plus offers the system designer access to SAS' in-house design team to collaborate on bespoke ceiling specification. Systems can be variants of standard SAS offerings, or completely bespoke designs.