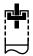

#### **Baffle Sizes**

Standard baffle lengths are 1200mm, 1500mm, 1800mm and 3000mm\*. Baffle depths are between 150mm (min.) and 1000mm (max.) Standard baffle widths are 52.5mm.

\* Continuous runs are suspended with a carrier rail and manufactured in 3000mm lengths for speed of installation and minimal seams.

Bespoke baffle sizes and shapes are available on request.

#### **Baffle Shapes**

There is no standard shape for SAS510, although waveforms are predominant. For waveform patterns, we would not recommend radii less than 1000mm.

SAS510 can also be formed into other, bespoke shapes. Please contact our technical design team for more information.