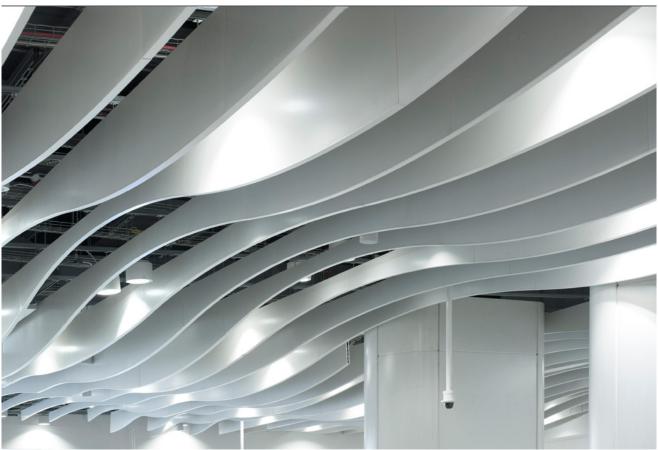

## Overview

SAS510 acoustic waveform baffles offer a visually engaging alternative to suspended acoustic ceiling systems, ideal for exposed soffit areas. Baffles offer exceptional absorption characteristics, effectively controlling reverberation within these highly sound reflective interiors. The radii of the baffles can form individual elements or continual rhythmic lines stretching across a ceiling plane.

#### **Baffle Shapes**

There is no standard shape for SAS510, although waveforms are predominant. For waveform patterns, we would not recommend radii less than 1000mm.

SAS510 can also be formed into other, bespoke shapes. Please contact our technical design team for more information.