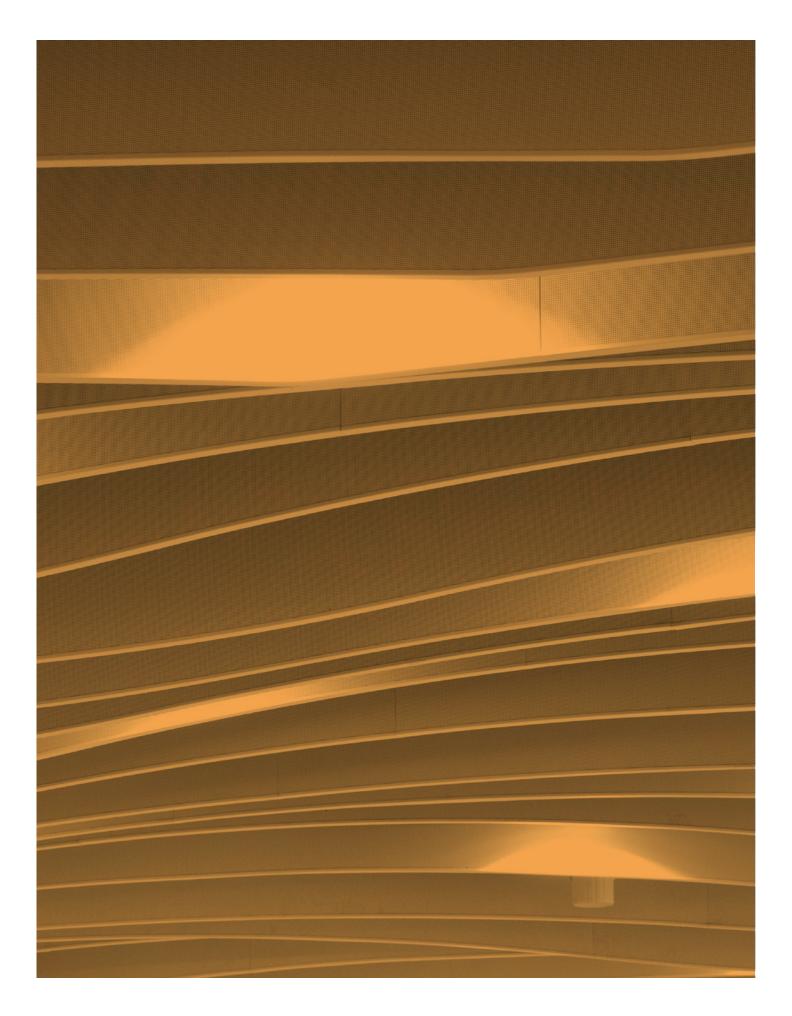

## Overview

SAS510 acoustic waveform baffles offer a visually engaging alternative to suspended acoustic ceiling systems, ideal for exposed soffit areas. Baffles offer exceptional absorption characteristics, effectively controlling reverberation within these highly sound reflective interiors. The radii of the baffles can form individual elements or continual rhythmic lines stretching across a ceiling plane.

#### **Baffle Shapes**

There is no standard shape for SAS510, although waveforms are predominant. For waveform patterns, we would not recommend radii less than 1000mm.

SAS510 can also be formed into other, bespoke shapes. Please contact our technical design team for more information.