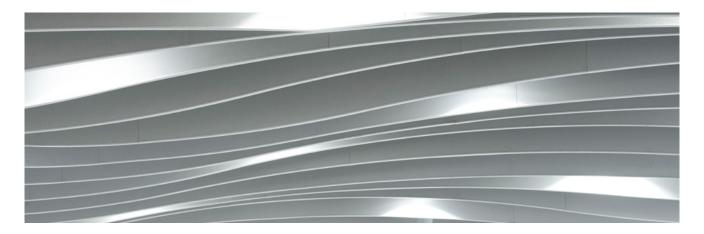

## Overview

SAS510 acoustic waveform baffles offer a visually engaging alternative to suspended acoustic ceiling systems, ideal for exposed soffit areas. Baffles offer exceptional absorption characteristics, effectively controlling reverberation within these highly sound reflective interiors. The radii of the baffles can form individual elements or continual rhythmic lines stretching across a ceiling plane.

#### **Baffle Shapes**

There is no standard shape for SAS510, although waveforms are predominant. For waveform patterns, we would not recommend radii less than 1000mm.

SAS510 can also be formed into other, bespoke shapes. Please contact our technical design team for more information.