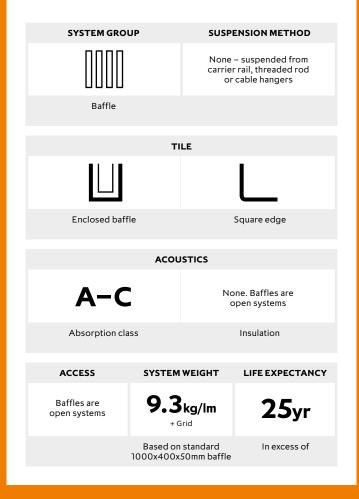

#### **Baffle Sizes**

Standard baffle lengths are 1200mm, 1500mm, 1800mm and 3000mm\*. Baffle depths are between 150mm (min.) and 1000mm (max.) Standard baffle widths are 52.5mm.

\* Continuous runs are suspended with a carrier rail and manufactured in 3000mm lengths for speed of installation and minimal seams.

#### **Acoustic Materials**

50mm deep, 45Kg density mineral wool pad with black tissue face, foil back and sides. Other acoustic materials are available, please refer to page 20.