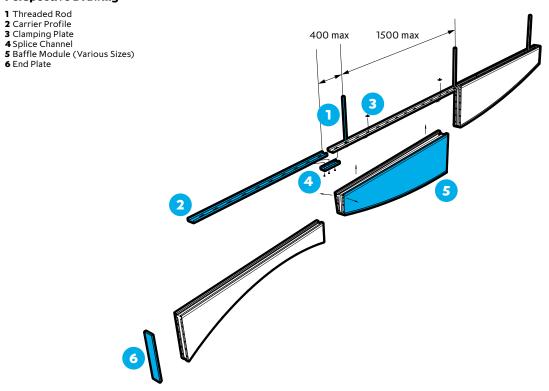

gn team for more information.

#### **Finishes**

SAS510 is available in all standard SAS finishes, please refer to page 105. Bespoke finishes are available on request.

#### Perforations

SAS510 can be manufactured with any standard SAS perforation. For our full range of perforations, please refer to page 83. Bespoke perforations are also an option.

#### **Acoustic Materials**

50mm deep, 45Kg density mineral wool pad with black tissue face, foil back and sides. Other acoustic materials are available, please refer to page 20.

#### Service Integration

SAS510 baffles can be manufactured with integrated LED lighting.

#### **Technical Support**

Please contact our technical team for all questions relating to bespoke features, sizes or service integration.



#### **Perspective Drawing**









Birmingham New Street Station

Location
Birmingham, UK
Architect
Atkins

Contractor **Mace Ltd** Purpose **Transport** 



SAS Plus offers the system designer access to SAS' in-house design team to collaborate on bespoke ceiling specification. Systems can be variants of standard SAS offerings, or completely bespoke designs.

Call us for more details.

UK +44 (0) 1189 290 900
UK sasint.co.uk
enguiries@sasint.co.uk