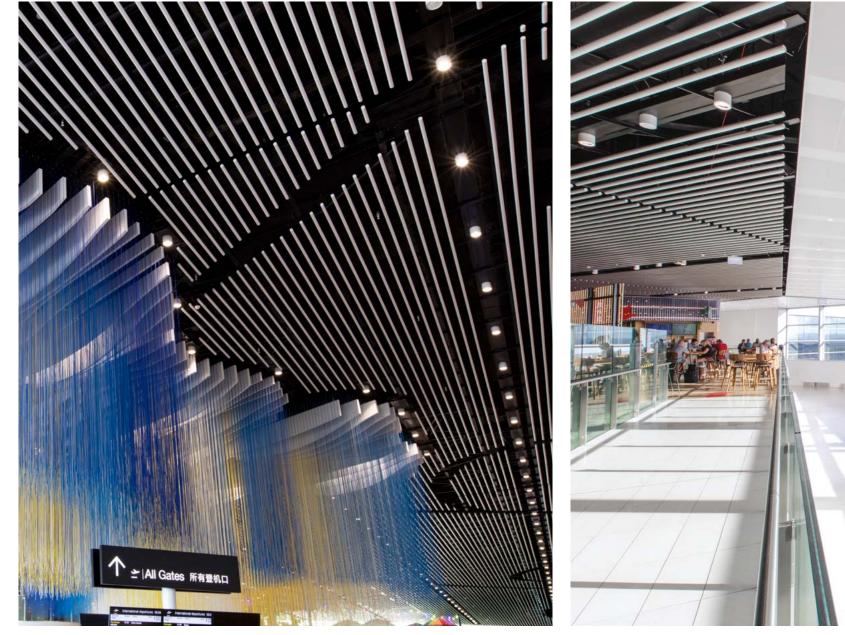

### West Kowloon Station

| Architect<br>Aedas | Secto  |
|--------------------|--------|
| Architect          |        |
| Kowloon, Hong Kong | Leigl  |
|                    |        |
| Location           | I Cont |

tractor ghton Gammon JV

tor astructure