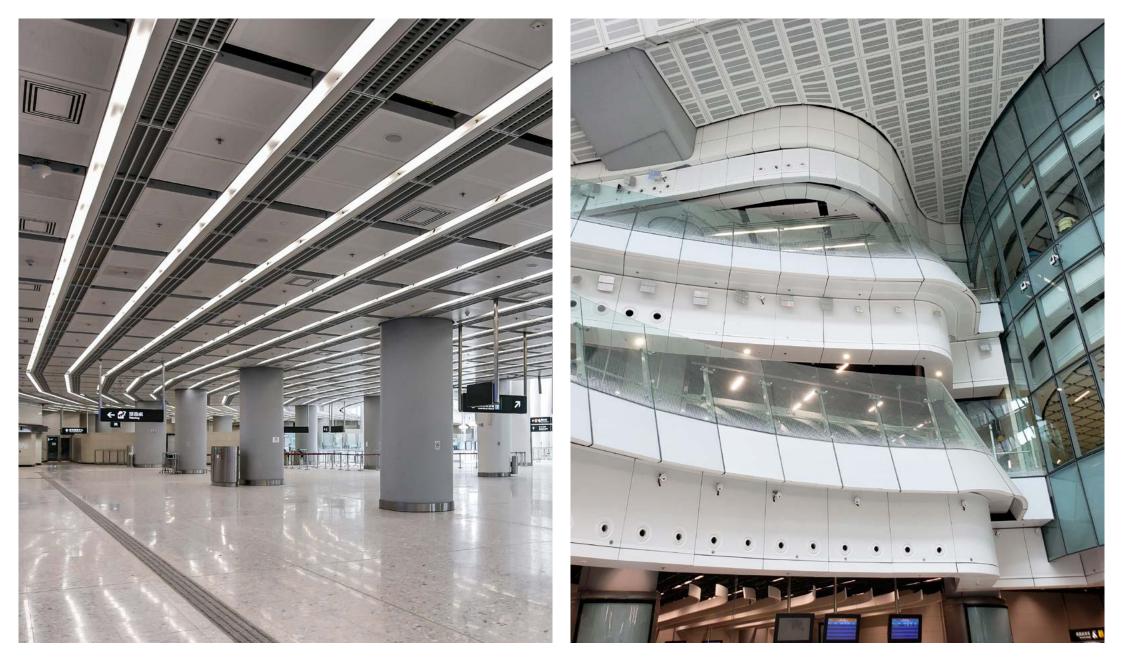

### West Kowloon Station

| Architect<br>Aedas | Secto  |
|--------------------|--------|
| Architect          |        |
| Kowloon, Hong Kong | Leigl  |
|                    |        |
| Location           | I Cont |

tractor ghton Gammon JV

tor astructure