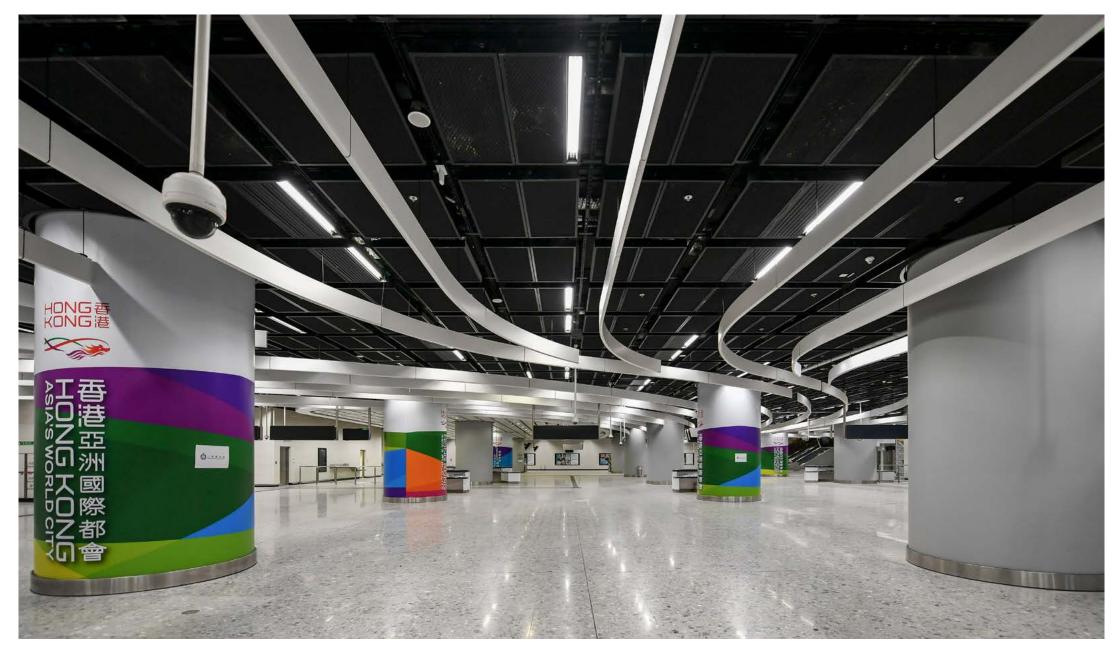

### West Kowloon Station

| Architect<br>Aedas | Secto  |
|--------------------|--------|
| Architect          |        |
| Kowloon, Hong Kong | Leigl  |
|                    |        |
| Location           | I Cont |

tractor ghton Gammon JV

tor astructure