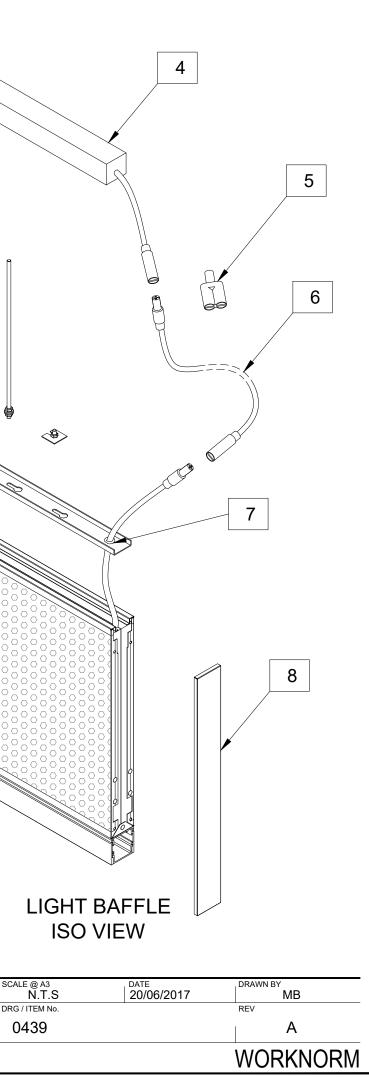

|         |           | SAS500i INDIVIDUAL BAFFLE LIGHTS                                                                                                                                                                  |         |
|---------|-----------|---------------------------------------------------------------------------------------------------------------------------------------------------------------------------------------------------|---------|
| ITEM No | REF       | DESCRIPTION                                                                                                                                                                                       | COLOUR  |
|         | TO ORDER  | SAS500 LIGHT BAFFLE, MADE TO ORDER. LENGTHS AVAILABLE 1200mm, 1500mm, 1800mm. DEPTH BETWEEN 150mm AND 500mm. CHOICE BETWEEN PLAIN DIFFUSER OR WITH GLARE CONTROL LENS, EXAMPLE MODULES AS FOLLOWS | PPC     |
|         | 328639    | BAFFLE LIGHT 1200 x 500 INDIVIDUAL MODULE - WITH GLARE CONTROL LENS                                                                                                                               | RAL9010 |
| 1       | 328640    | BAFFLE LIGHT 1500 x 500 INDIVIDUAL MODULE - WITH GLARE CONTROL LENS                                                                                                                               | RAL9010 |
|         | 328641    | BAFFLE LIGHT 1800 x 500 INDIVIDUAL MODULE - WITH GLARE CONTROL LENS                                                                                                                               | RAL9010 |
|         | 331627    | BAFFLE LIGHT 1200 x 500 INDIVIDUAL MODULE - WITH OPAL DIFFUSER                                                                                                                                    | RAL9010 |
|         | 331628    | BAFFLE LIGHT 1500 x 500 INDIVIDUAL MODULE - WITH OPAL DIFFUSER                                                                                                                                    | RAL9010 |
|         | 331626    | BAFFLE LIGHT 1800 x 500 INDIVIDUAL MODULE - WITH OPAL DIFFUSER                                                                                                                                    | RAL9010 |
| 2       | 328652    | DRIVER TYPE 1 - SUITABLE FOR INDIVIDUAL BAFFLES UPTO 2M<br>50W DALI 2V - SUPPLIED LOOSE FOR REMOTE MOUNTING BY OTHERS                                                                             | WHITE   |
| L       | 331943    | EMERGENCY DRIVER 100W DIM8 24V 250mm LEADS - SEE DRAWING 0443<br>SUPPLIED LOOSE FOR REMOTE MOUNTING BY OTHERS                                                                                     | BLACK   |
| 3       | 328654    | 3M EXTENSION CABLE - OPTIONAL                                                                                                                                                                     | WHITE   |
| 4       | BY OTHERS | SUSPENSION BY OTHERS/ CEILING CONTRACTORS/ INSTALLERS                                                                                                                                             | -       |
| 5       | BY OTHERS | MAIMS WIRING BY OTHERS/ ELECTRICAL CONTRACTOR                                                                                                                                                     | -       |

## NOTES:

DRIVERS ARE INCLUDED WITH THE BAFFLE MODULE.

SEPERATE DRIVERS ARE LISTED HERE FOR REFERENCE.

ALL ELECTRICAL COMPONENTS AND CONNECTORS FROM THE DRIVER TO THE LUMINAIRE ARE SELV (SEPERATED EXTRA LOW VOLTAGE).

CONNECTION OF DRIVER TO MAINS ON SITE BY OTHERS (QUALIFIED ELECTRICIAN)- ITEM 5

PLEASE SEE APPLICATION DRAWING 443 FOR EMERGENCY VERSIONS

| SAS International       EMAC House         International       EMAC House         United Kingdom       Earley, Reading         Text: 44 (0)118 929 0901       with the attached drawing and thremistent at the copyright which subsists         with example.       a with the attached drawing and thremistent at the copyright which subsists         with example.       a with the attached drawing and thremistent at the copyright which subsists         with example.       a with the attached drawing and thremistent at the copyright which subsists         with example.       a with the attached drawing and thremistent at the copyright which subsists         with example.       a with the attached drawing and thremistent at the copyright which subsists         with example.       a with the attached drawing and thremistent at the copyright which subsists         with example.       a with the attached drawing and thremistent at the copyright which subsists         with example.       a with the attached drawing and thremistent at the copyright which subsists         with example.       a with the attached drawing and thremistent at the copyright which subsists         with example.       a with example.         with example.       a with example. |
|---------------------------------------------------------------------------------------------------------------------------------------------------------------------------------------------------------------------------------------------------------------------------------------------------------------------------------------------------------------------------------------------------------------------------------------------------------------------------------------------------------------------------------------------------------------------------------------------------------------------------------------------------------------------------------------------------------------------------------------------------------------------------------------------------------------------------------------------------------------------------------------------------------------------------------------------------------------------------------------------------------------------------------------------------------------------------------------------------------------------------------------------------------------------------------------------------------------------------------------------------------------------------------------------------------------------------------------------------------------------------------------------------------------------------------------------|
|                                                                                                                                                                                                                                                                                                                                                                                                                                                                                                                                                                                                                                                                                                                                                                                                                                                                                                                                                                                                                                                                                                                                                                                                                                                                                                                                                                                                                                             |