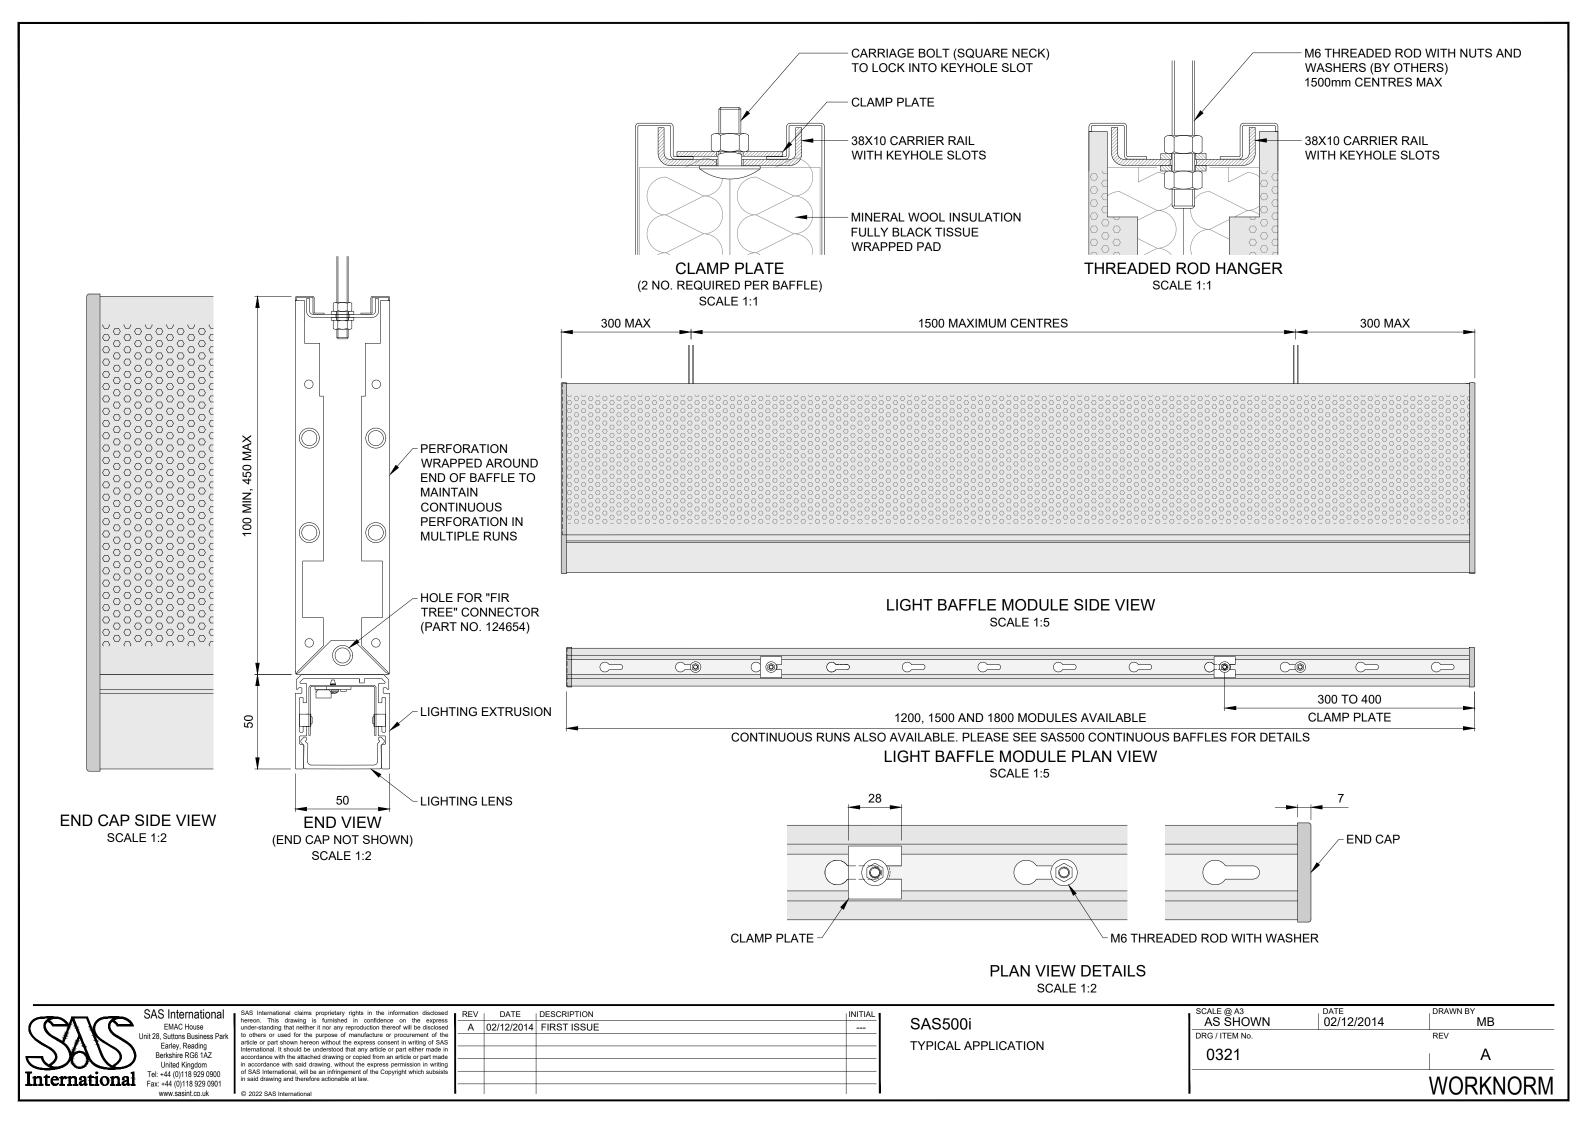

|         |           | SAS500i INDIVIDUAL BAFFLE LIGHTS                                                                                                                                                                  |         |
|---------|-----------|---------------------------------------------------------------------------------------------------------------------------------------------------------------------------------------------------|---------|
| ITEM No | REF       | DESCRIPTION                                                                                                                                                                                       | COLOUR  |
|         | TO ORDER  | SAS500 LIGHT BAFFLE, MADE TO ORDER. LENGTHS AVAILABLE 1200mm, 1500mm, 1800mm. DEPTH BETWEEN 150mm AND 500mm. CHOICE BETWEEN PLAIN DIFFUSER OR WITH GLARE CONTROL LENS, EXAMPLE MODULES AS FOLLOWS | PPC     |
|         | 328639    | BAFFLE LIGHT 1200 x 500 INDIVIDUAL MODULE - WITH GLARE CONTROL LENS                                                                                                                               | RAL9010 |
| 1       | 328640    | BAFFLE LIGHT 1500 x 500 INDIVIDUAL MODULE - WITH GLARE CONTROL LENS                                                                                                                               | RAL9010 |
|         | 328641    | BAFFLE LIGHT 1800 x 500 INDIVIDUAL MODULE - WITH GLARE CONTROL LENS                                                                                                                               | RAL9010 |
|         | 331627    | BAFFLE LIGHT 1200 x 500 INDIVIDUAL MODULE - WITH OPAL DIFFUSER                                                                                                                                    | RAL9010 |
|         | 331628    | BAFFLE LIGHT 1500 x 500 INDIVIDUAL MODULE - WITH OPAL DIFFUSER                                                                                                                                    | RAL9010 |
|         | 331626    | BAFFLE LIGHT 1800 x 500 INDIVIDUAL MODULE - WITH OPAL DIFFUSER                                                                                                                                    | RAL9010 |
| 2       | 328652    | DRIVER TYPE 1 - SUITABLE FOR INDIVIDUAL BAFFLES UPTO 2M<br>50W DALI 2V - SUPPLIED LOOSE FOR REMOTE MOUNTING BY OTHERS                                                                             | WHITE   |
| L       | 331943    | EMERGENCY DRIVER 100W DIM8 24V 250mm LEADS - SEE DRAWING 0443<br>SUPPLIED LOOSE FOR REMOTE MOUNTING BY OTHERS                                                                                     | BLACK   |
| 3       | 328654    | 3M EXTENSION CABLE - OPTIONAL                                                                                                                                                                     | WHITE   |
| 4       | BY OTHERS | SUSPENSION BY OTHERS/ CEILING CONTRACTORS/ INSTALLERS                                                                                                                                             | -       |
| 5       | BY OTHERS | MAIMS WIRING BY OTHERS/ ELECTRICAL CONTRACTOR                                                                                                                                                     | -       |

## NOTES:

DRIVERS ARE INCLUDED WITH THE BAFFLE MODULE.

SEPERATE DRIVERS ARE LISTED HERE FOR REFERENCE.

ALL ELECTRICAL COMPONENTS AND CONNECTORS FROM THE DRIVER TO THE LUMINAIRE ARE SELV (SEPERATED EXTRA LOW VOLTAGE).

CONNECTION OF DRIVER TO MAINS ON SITE BY OTHERS (QUALIFIED ELECTRICIAN)- ITEM 5

PLEASE SEE APPLICATION DRAWING 443 FOR EMERGENCY VERSIONS

| SAS International       EMAC House         International       EMAC House         United Kingdom       Earley, Reading         Text: 44 (0)118 929 0901       with the attached drawing and thremistent at the copyright which subsists         with example.       a with the attached drawing and thremistent at the copyright which subsists         with example.       a with the attached drawing and thremistent at the copyright which subsists         with example.       a with the attached drawing and thremistent at the copyright which subsists         with example.       a with the attached drawing and thremistent at the copyright which subsists         with example.       a with the attached drawing and thremistent at the copyright which subsists         with example.       a with the attached drawing and thremistent at the copyright which subsists         with example.       a with the attached drawing and thremistent at the copyright which subsists         with example.       a with the attached drawing and thremistent at the copyright which subsists         with example.       a with the attached drawing and thremistent at the copyright which subsists         with example.       a with example.         with example.       a with example. |
|---------------------------------------------------------------------------------------------------------------------------------------------------------------------------------------------------------------------------------------------------------------------------------------------------------------------------------------------------------------------------------------------------------------------------------------------------------------------------------------------------------------------------------------------------------------------------------------------------------------------------------------------------------------------------------------------------------------------------------------------------------------------------------------------------------------------------------------------------------------------------------------------------------------------------------------------------------------------------------------------------------------------------------------------------------------------------------------------------------------------------------------------------------------------------------------------------------------------------------------------------------------------------------------------------------------------------------------------------------------------------------------------------------------------------------------------|
|                                                                                                                                                                                                                                                                                                                                                                                                                                                                                                                                                                                                                                                                                                                                                                                                                                                                                                                                                                                                                                                                                                                                                                                                                                                                                                                                                                                                                                             |