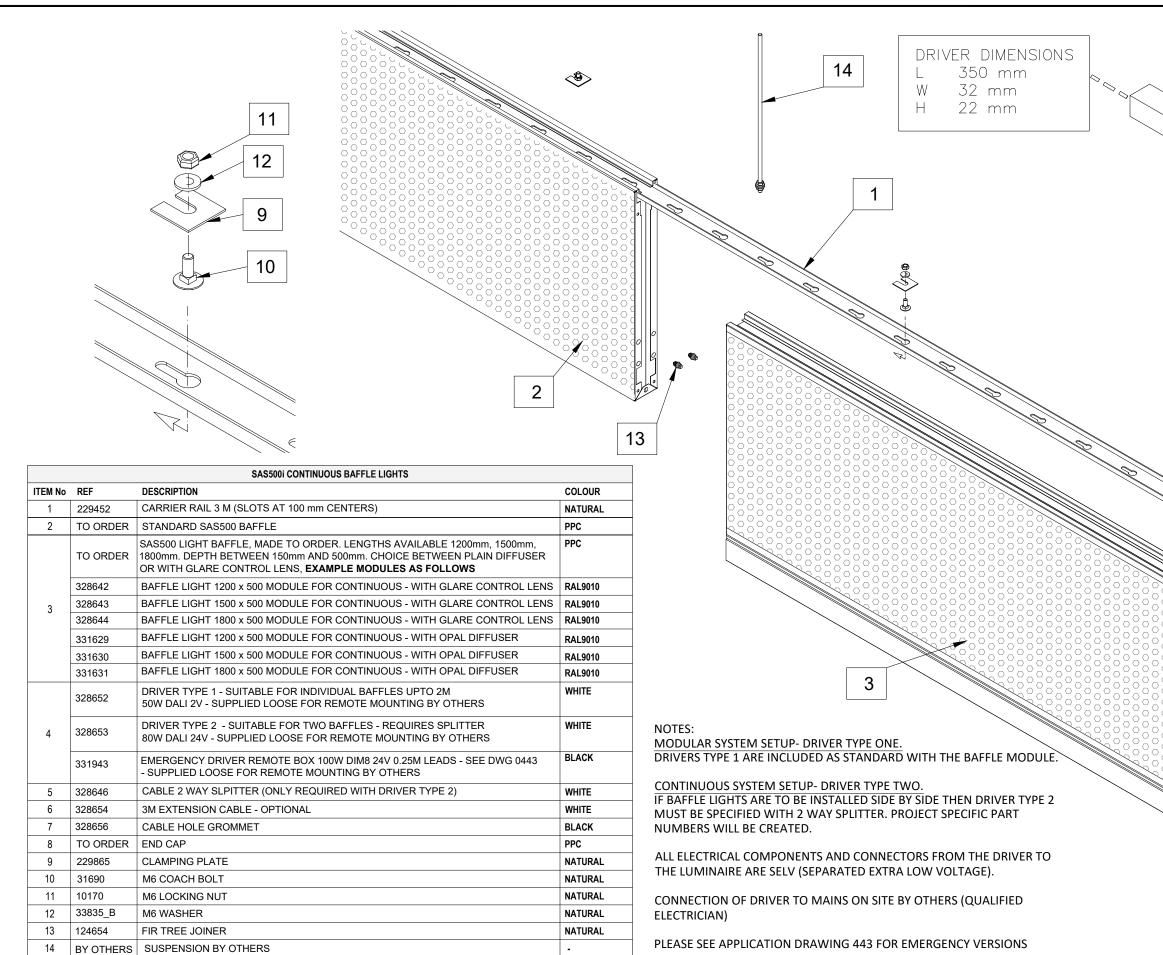

|         |           | SAS500i INDIVIDUAL BAFFLE LIGHTS                                                                                                                                                                  |         |
|---------|-----------|---------------------------------------------------------------------------------------------------------------------------------------------------------------------------------------------------|---------|
| ITEM No | REF       | DESCRIPTION                                                                                                                                                                                       | COLOUR  |
|         | TO ORDER  | SAS500 LIGHT BAFFLE, MADE TO ORDER. LENGTHS AVAILABLE 1200mm, 1500mm, 1800mm. DEPTH BETWEEN 150mm AND 500mm. CHOICE BETWEEN PLAIN DIFFUSER OR WITH GLARE CONTROL LENS, EXAMPLE MODULES AS FOLLOWS | PPC     |
|         | 328639    | BAFFLE LIGHT 1200 x 500 INDIVIDUAL MODULE - WITH GLARE CONTROL LENS                                                                                                                               | RAL9010 |
| 1       | 328640    | BAFFLE LIGHT 1500 x 500 INDIVIDUAL MODULE - WITH GLARE CONTROL LENS                                                                                                                               | RAL9010 |
|         | 328641    | BAFFLE LIGHT 1800 x 500 INDIVIDUAL MODULE - WITH GLARE CONTROL LENS                                                                                                                               | RAL9010 |
|         | 331627    | BAFFLE LIGHT 1200 x 500 INDIVIDUAL MODULE - WITH OPAL DIFFUSER                                                                                                                                    | RAL9010 |
|         | 331628    | BAFFLE LIGHT 1500 x 500 INDIVIDUAL MODULE - WITH OPAL DIFFUSER                                                                                                                                    | RAL9010 |
|         | 331626    | BAFFLE LIGHT 1800 x 500 INDIVIDUAL MODULE - WITH OPAL DIFFUSER                                                                                                                                    | RAL9010 |
| 2       | 328652    | DRIVER TYPE 1 - SUITABLE FOR INDIVIDUAL BAFFLES UPTO 2M<br>50W DALI 2V - SUPPLIED LOOSE FOR REMOTE MOUNTING BY OTHERS                                                                             | WHITE   |
| L       | 331943    | EMERGENCY DRIVER 100W DIM8 24V 250mm LEADS - SEE DRAWING 0443<br>SUPPLIED LOOSE FOR REMOTE MOUNTING BY OTHERS                                                                                     | BLACK   |
| 3       | 328654    | 3M EXTENSION CABLE - OPTIONAL                                                                                                                                                                     | WHITE   |
| 4       | BY OTHERS | SUSPENSION BY OTHERS/ CEILING CONTRACTORS/ INSTALLERS                                                                                                                                             | -       |
| 5       | BY OTHERS | MAIMS WIRING BY OTHERS/ ELECTRICAL CONTRACTOR                                                                                                                                                     | -       |

## NOTES:

DRIVERS ARE INCLUDED WITH THE BAFFLE MODULE.

SEPERATE DRIVERS ARE LISTED HERE FOR REFERENCE.

ALL ELECTRICAL COMPONENTS AND CONNECTORS FROM THE DRIVER TO THE LUMINAIRE ARE SELV (SEPERATED EXTRA LOW VOLTAGE).

CONNECTION OF DRIVER TO MAINS ON SITE BY OTHERS (QUALIFIED ELECTRICIAN)- ITEM 5

PLEASE SEE APPLICATION DRAWING 443 FOR EMERGENCY VERSIONS

| SAS International       EMAC House         International       EMAC House         United Kingdom       Earley, Reading         Text: 44 (0)118 929 0901       with the attached drawing and thremistent at the copyright which subsists         with example.       a with the attached drawing and thremistent at the copyright which subsists         with example.       a with the attached drawing and thremistent at the copyright which subsists         with example.       a with the attached drawing and thremistent at the copyright which subsists         with example.       a with the attached drawing and thremistent at the copyright which subsists         with example.       a with the attached drawing and thremistent at the copyright which subsists         with example.       a with the attached drawing and thremistent at the copyright which subsists         with example.       a with the attached drawing and thremistent at the copyright which subsists         with example.       a with the attached drawing and thremistent at the copyright which subsists         with example.       a with the attached drawing and thremistent at the copyright which subsists         with example.       a with example.         with example.       a with example. |
|---------------------------------------------------------------------------------------------------------------------------------------------------------------------------------------------------------------------------------------------------------------------------------------------------------------------------------------------------------------------------------------------------------------------------------------------------------------------------------------------------------------------------------------------------------------------------------------------------------------------------------------------------------------------------------------------------------------------------------------------------------------------------------------------------------------------------------------------------------------------------------------------------------------------------------------------------------------------------------------------------------------------------------------------------------------------------------------------------------------------------------------------------------------------------------------------------------------------------------------------------------------------------------------------------------------------------------------------------------------------------------------------------------------------------------------------|
|                                                                                                                                                                                                                                                                                                                                                                                                                                                                                                                                                                                                                                                                                                                                                                                                                                                                                                                                                                                                                                                                                                                                                                                                                                                                                                                                                                                                                                             |