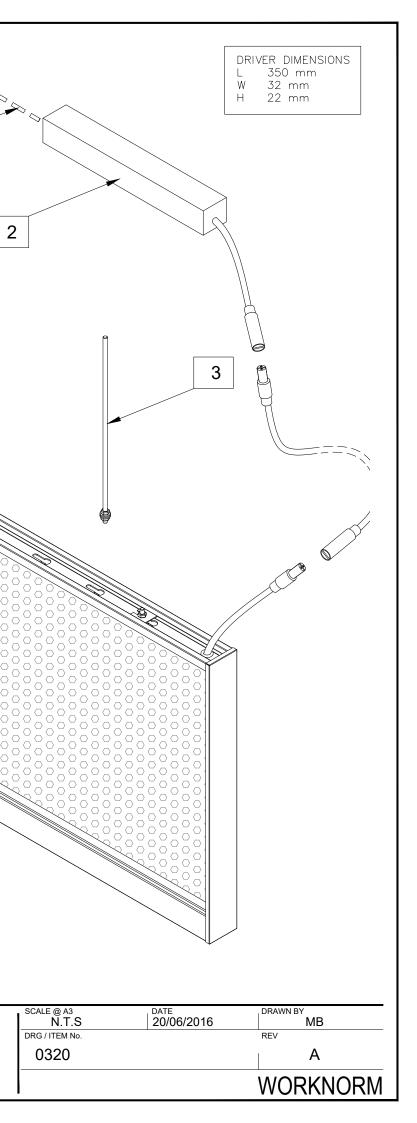

|         |           | SAS500i INDIVIDUAL BAFFLE LIGHTS                                                                                                                                                                  |         |
|---------|-----------|---------------------------------------------------------------------------------------------------------------------------------------------------------------------------------------------------|---------|
| ITEM No | REF       | DESCRIPTION                                                                                                                                                                                       | COLOUR  |
|         | TO ORDER  | SAS500 LIGHT BAFFLE, MADE TO ORDER. LENGTHS AVAILABLE 1200mm, 1500mm, 1800mm. DEPTH BETWEEN 150mm AND 500mm. CHOICE BETWEEN PLAIN DIFFUSER OR WITH GLARE CONTROL LENS, EXAMPLE MODULES AS FOLLOWS | PPC     |
|         | 328639    | BAFFLE LIGHT 1200 x 500 INDIVIDUAL MODULE - WITH GLARE CONTROL LENS                                                                                                                               | RAL9010 |
| 1       | 328640    | BAFFLE LIGHT 1500 x 500 INDIVIDUAL MODULE - WITH GLARE CONTROL LENS                                                                                                                               | RAL9010 |
|         | 328641    | BAFFLE LIGHT 1800 x 500 INDIVIDUAL MODULE - WITH GLARE CONTROL LENS                                                                                                                               | RAL9010 |
|         | 331627    | BAFFLE LIGHT 1200 x 500 INDIVIDUAL MODULE - WITH OPAL DIFFUSER                                                                                                                                    | RAL9010 |
|         | 331628    | BAFFLE LIGHT 1500 x 500 INDIVIDUAL MODULE - WITH OPAL DIFFUSER                                                                                                                                    | RAL9010 |
|         | 331626    | BAFFLE LIGHT 1800 x 500 INDIVIDUAL MODULE - WITH OPAL DIFFUSER                                                                                                                                    | RAL9010 |
| 2       | 328652    | DRIVER TYPE 1 - SUITABLE FOR INDIVIDUAL BAFFLES UPTO 2M<br>50W DALI 2V - SUPPLIED LOOSE FOR REMOTE MOUNTING BY OTHERS                                                                             | WHITE   |
| L       | 331943    | EMERGENCY DRIVER 100W DIM8 24V 250mm LEADS - SEE DRAWING 0443<br>SUPPLIED LOOSE FOR REMOTE MOUNTING BY OTHERS                                                                                     | BLACK   |
| 3       | 328654    | 3M EXTENSION CABLE - OPTIONAL                                                                                                                                                                     | WHITE   |
| 4       | BY OTHERS | SUSPENSION BY OTHERS/ CEILING CONTRACTORS/ INSTALLERS                                                                                                                                             | -       |
| 5       | BY OTHERS | MAIMS WIRING BY OTHERS/ ELECTRICAL CONTRACTOR                                                                                                                                                     | -       |

## NOTES:

DRIVERS ARE INCLUDED WITH THE BAFFLE MODULE.

SEPERATE DRIVERS ARE LISTED HERE FOR REFERENCE.

ALL ELECTRICAL COMPONENTS AND CONNECTORS FROM THE DRIVER TO THE LUMINAIRE ARE SELV (SEPERATED EXTRA LOW VOLTAGE).

CONNECTION OF DRIVER TO MAINS ON SITE BY OTHERS (QUALIFIED ELECTRICIAN)- ITEM 5

PLEASE SEE APPLICATION DRAWING 443 FOR EMERGENCY VERSIONS

| SAS International       EMAC House         International       EMAC House         United Kingdom       Earley, Reading         Text: 44 (0)118 929 0901       with the attached drawing and thremistent at the copyright which subsists         with example.       a with the attached drawing and thremistent at the copyright which subsists         with example.       a with the attached drawing and thremistent at the copyright which subsists         with example.       a with the attached drawing and thremistent at the copyright which subsists         with example.       a with the attached drawing and thremistent at the copyright which subsists         with example.       a with the attached drawing and thremistent at the copyright which subsists         with example.       a with the attached drawing and thremistent at the copyright which subsists         with example.       a with the attached drawing and thremistent at the copyright which subsists         with example.       a with the attached drawing and thremistent at the copyright which subsists         with example.       a with the attached drawing and thremistent at the copyright which subsists         with example.       a with example.         with example.       a with example. |
|---------------------------------------------------------------------------------------------------------------------------------------------------------------------------------------------------------------------------------------------------------------------------------------------------------------------------------------------------------------------------------------------------------------------------------------------------------------------------------------------------------------------------------------------------------------------------------------------------------------------------------------------------------------------------------------------------------------------------------------------------------------------------------------------------------------------------------------------------------------------------------------------------------------------------------------------------------------------------------------------------------------------------------------------------------------------------------------------------------------------------------------------------------------------------------------------------------------------------------------------------------------------------------------------------------------------------------------------------------------------------------------------------------------------------------------------|
|                                                                                                                                                                                                                                                                                                                                                                                                                                                                                                                                                                                                                                                                                                                                                                                                                                                                                                                                                                                                                                                                                                                                                                                                                                                                                                                                                                                                                                             |